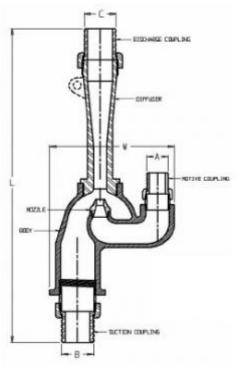

### **TYGER PORTABLE EDUCTOR KITS**

| Size         | V.M. Model #   | Α      | В       | С         | L    | W     | Suction    | Туре      |
|--------------|----------------|--------|---------|-----------|------|-------|------------|-----------|
|              |                | Motive | Suction | Discharge |      |       | Cap.(max.) |           |
| 3/4 x 1 x 1½ | 1316-1" TYGER  | 3/4"   | 1"      | 11/2"     | 10"  | 6"    | 2.2 m3/h   | Liquids   |
| 1½ x 1½ x 1½ | 300-1½" TYGER  | 11/2"  | 11/2"   | 11/2"     | 14½" | 61/2" | 8.0 m3/h   | Liquids   |
| 1½ x 2 x 2   | 250-2"L TYGER  | 11/2   | 2"      | 2"        | 18"  | 7½"   | 23 m3/h    | High Head |
| 1½ x 2½ x 2½ | 1544-2½" TYGER | 11/2   | 21/2    | 21/2      | 19½" | 9"    | 27 m3/h    | Liquids   |
| 1½ x 2½ x 2½ | TYGER-ATX-2½"  | 11/2   | 21/2    | 21/2      | 25"  | 12"   | 35 m3/h    | Solids    |
| 2½ x 4 x 4   | 1554-4" TYGER  | 21/2   | 4"      | 4"        | 32"  | 13"   | 80 m3/h    | Liquids   |